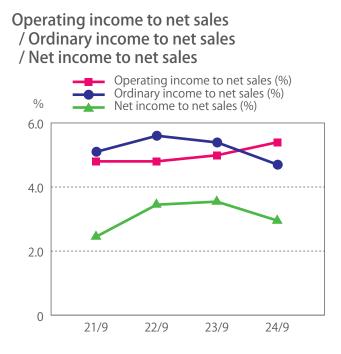

## 3. Profitability | Efficiency



## Total assets turnover



## Ordinary income to total assets / Net income to total assets



## **Return on equity**



|                                     | 21/9 | 22/9 | 23/9 | 24/9 |
|-------------------------------------|------|------|------|------|
| Operating income to net sales (%)   | 4.8  | 4.8  | 5.0  | 5.4  |
| Ordinary income to net sales (%)    | 5.1  | 5.6  | 5.4  | 4.7  |
| Net income to net sales (%)         | 2.5  | 3.5  | 3.6  | 3.0  |
| Ordinary income to tatal assets (%) | 6.9  | 7.9  | 6.8  | 6.3  |
| Net income to total assets (%)      | 3.4  | 4.9  | 4.5  | 4.0  |
| Total assets turnover (Times)       | 1.4  | 1.4  | 1.2  | 1.3  |
| Return on equity (%)                | 13.1 | 16.6 | 13.9 | 11.2 |
|                                     |      |      |      |