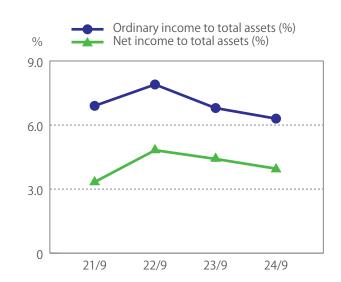

## 3. Profitability | Efficiency



## Total assets turnover



## Ordinary income to total assets / Net income to total assets



## **Return on equity**



|                                     | 21/9 | 22/9 | 23/9 | 24/9 |
|-------------------------------------|------|------|------|------|
| Operating income to net sales (%)   | 4.8  | 4.8  | 5.0  | 5.4  |
| Ordinary income to net sales (%)    | 5.1  | 5.6  | 5.4  | 4.7  |
| Net income to net sales (%)         | 2.5  | 3.5  | 3.6  | 3.0  |
| Ordinary income to tatal assets (%) | 6.9  | 7.9  | 6.8  | 6.3  |
| Net income to total assets (%)      | 3.4  | 4.9  | 4.5  | 4.0  |
| Total assets turnover (Times)       | 1.4  | 1.4  | 1.2  | 1.3  |
| Return on equity (%)                | 13.1 | 16.6 | 13.9 | 11.2 |
|                                     |      |      |      |      |