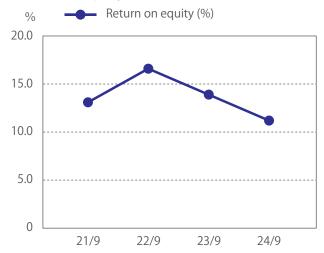

## **Return on equity**

|                                     | 21/9 | 22/9 | 23/9 | 24/9 |
|-------------------------------------|------|------|------|------|
| Operating income to net sales (%)   | 4.8  | 4.8  | 5.0  | 5.4  |
| Ordinary income to net sales (%)    | 5.1  | 5.6  | 5.4  | 4.7  |
| Net income to net sales (%)         | 2.5  | 3.5  | 3.6  | 3.0  |
| Ordinary income to tatal assets (%) | 6.9  | 7.9  | 6.8  | 6.3  |
| Net income to total assets (%)      | 3.4  | 4.9  | 4.5  | 4.0  |
| Total assets turnover (Times)       | 1.4  | 1.4  | 1.2  | 1.3  |
| Return on equity (%)                | 13.1 | 16.6 | 13.9 | 11.2 |
|                                     |      |      |      |      |