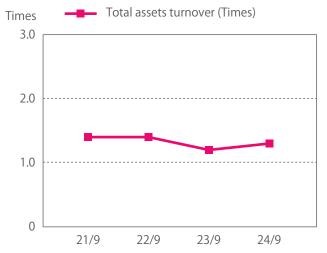

## 3. Profitability | Efficiency



## Total assets turnover



## Ordinary income to total assets / Net income to total assets



## **Return on equity**



|                                     | 21/9 | 22/9 | 23/9 | 24/9 |
|-------------------------------------|------|------|------|------|
| Operating income to net sales (%)   | 4.8  | 4.8  | 5.0  | 5.4  |
| Ordinary income to net sales (%)    | 5.1  | 5.6  | 5.4  | 4.7  |
| Net income to net sales (%)         | 2.5  | 3.5  | 3.6  | 3.0  |
| Ordinary income to tatal assets (%) | 6.9  | 7.9  | 6.8  | 6.3  |
| Net income to total assets (%)      | 3.4  | 4.9  | 4.5  | 4.0  |
| Total assets turnover (Times)       | 1.4  | 1.4  | 1.2  | 1.3  |
| Return on equity (%)                | 13.1 | 16.6 | 13.9 | 11.2 |
|                                     |      |      |      |      |